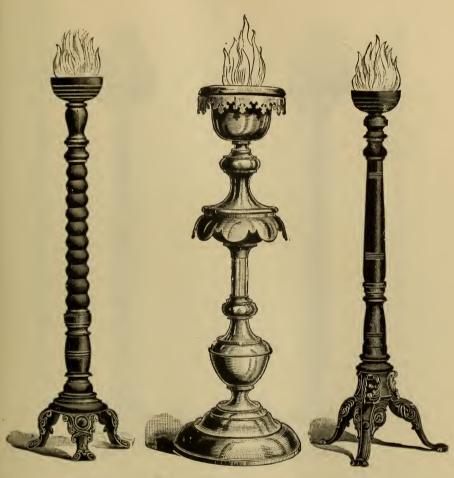

# URNS.

Urn No. 65.

Urn No. 67.

Urn No. 66.

| 65 | Urns, new style, 29 inches high, feet and bowl of metal, fancy turned standards (see illustration); per pair      | \$ 2 | 2 2 | 25 |
|----|-------------------------------------------------------------------------------------------------------------------|------|-----|----|
| 66 | Urns, oak, new style, 29 inches high, feet and bowl of metal, fancy turned standards (see illustration); per pair | ć    | 3 2 | 25 |
| 67 | Urns, of metal, nickel-plated, 20 inches high, very handsome (see illustration): per pair                         | 10   | ) ( | 00 |

# URNS—Continued.

Urn No. 68.

Urn No. 69.

| 68  | Urns, of metal, nickel-plated, 24 inches high; very handsome (see illustration); per pair                         | \$ 4 | £ å | 5( |
|-----|-------------------------------------------------------------------------------------------------------------------|------|-----|----|
| 69  | Urns, of metal, nickel-plated, square ornamental base, 24 inches high; very handsome (see illustration); per pair | 6    | ; ( | 00 |
| 69½ | Urns, oak, walnut, or ebonized, 36 inches high, finely finished; very handsome; per pair                          | 14   | 1 ( | 00 |